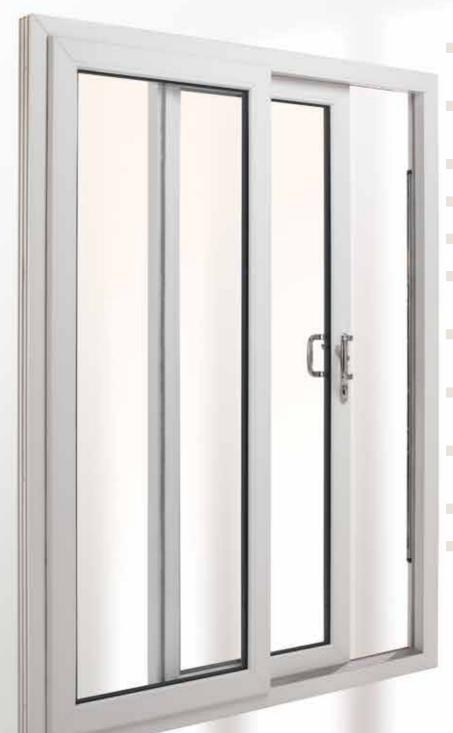

## Sliding Patio Doors

Effortlessly open and close a Homeframe sliding door to provide easy access to your garden or patio, whilst creating huge amounts of light inside.

Practical & Versatile

PVC-U sliding patio doors from Homeframe are particularly popular with homeowners where space is at a premium. Rather than opening in or out, the doors slide easily from side to side to help you maintain room space.

- Choose from 2, 3 or 4 panes of glass
- Easy glide rollers to effortless opening & closing
- Convenient low threshold
- Triple weather seal
- High security locks
- Choice of stylish handle & hinge colours
- Thermally efficient glazing (A-Rated available)
- Various colour options available
- Low maintenance PVC-U profile
- 10 year guarantee
- CE marked