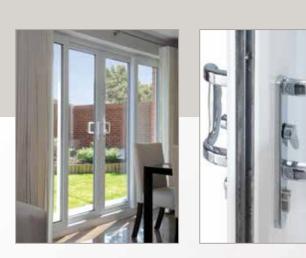

- Choose from 2, 3 or 4 panes of glass
- Easy glide rollers to effortless opening & closing
- Convenient low threshold
- Triple weather seal
- High security locks
- Choice of stylish handle & hinge colours
- Thermally efficient glazing (A-Rated available)
- Various colour options available
- Low maintenance PVC-U profile
- 10 year guarantee
- CE marked