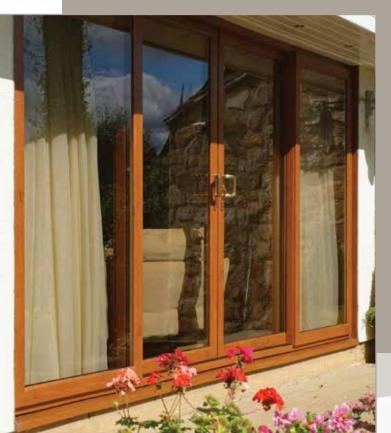

## Sliding Patio Doors

Effortlessly open and close a Homeframe sliding door to provide easy access to your garden or patio, whilst creating huge amounts of light inside.

Practical & Versatile

PVC-U sliding patio doors from Homeframe are particularly popular with homeowners where space is at a premium. Rather than opening in or out, the doors slide easily from side to side to help you maintain room space.

PVC-U sliding patio doors are available in a choice of colours that look great from the inside and out.

When space is at a premium, choose Homeframe sliding patio doors.

"Sliding patio doors are perfect where homeowners want access to a garden or patio, but are limited with space".